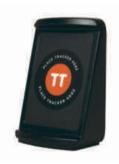

## Usage of elements with integrated tags

If you wish another solution than a table lamination you can simply use our docks.

With their integrated tags these moveable devices are an affordable alternative.