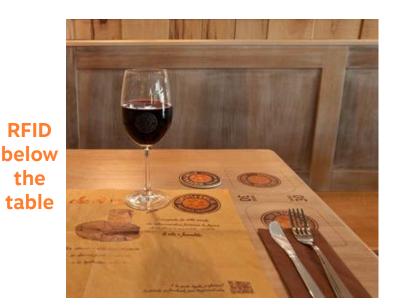

You can laminate the table both below and on top.

If you want to stick the tags on the top, we recommend you a special label to protect the tag against vandalism.

All-over lamination below a wooden table *BACOA*, *Barcelona*, *Spain* 