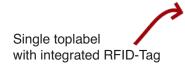

You can laminate the table both below and on top.

If you want to stick the tags on the top, we recommend you a special label to protect the tag against vandalism.

All-over lamination below a wooden table *BACOA*, *Barcelona*, *Spain* 