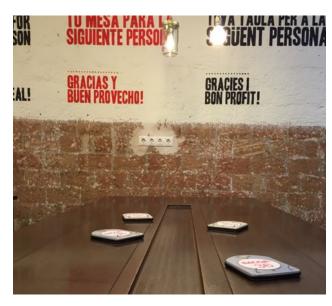

The usage of table pads with integrated tags is also an option. They are available for interior and exterior usage.

On request these pads can be equipped with a special foil for usage on metal tables.

You have questions or you desire an individual quote?