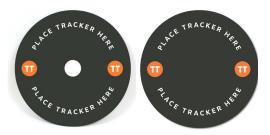

The usage of table pads with integrated tags is also an option. They are available for interior and exterior usage.

On request these pads can be equipped with a special foil for usage on metal tables.

You have questions or you desire an individual quote?